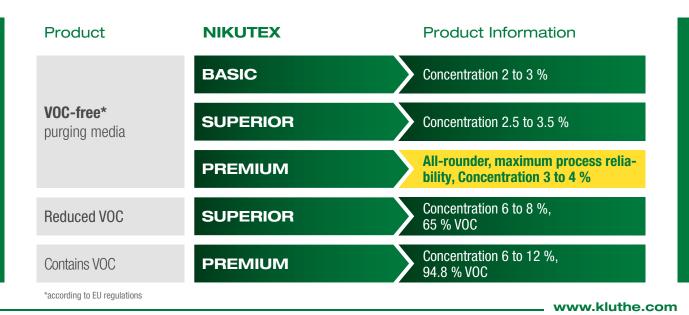

We are the largest provider of customized purging media. Our modern products are made from sustainable raw materials containing absolutely no VOCs.

The highly efficient NIKUTEX series provides maximum process reliability and can optimize consumption during the painting process.

## **ADVANTAGES**

- Short purging times facilitate short cycle times
- Low concentrations, 2 to 6 %, ensure economical and ecological purging
- To protect ourselves and the world we live in: VOC free or reduced VOC
- VOC reduction without sacrificing carbon dioxide neutrality
- Excellent foaming behavior